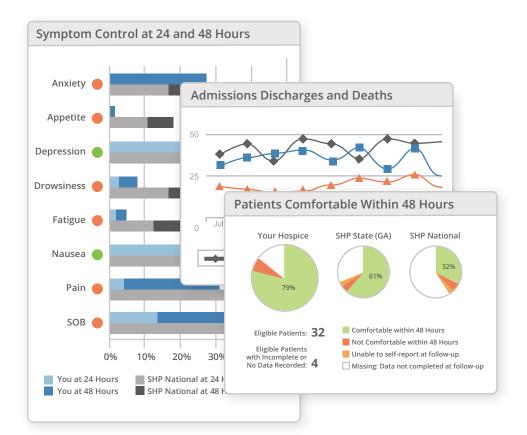

SHP for Hospice brings a level of transparency to your organization that drives the necessary accountability required to improve performance, increase patient and caregiver satisfaction, and remain competitive in local and national markets. Your data is available in real-time, so you can see how you are performing today, instead of waiting for quarterly published reports.

#### A fully automated solution for your hospice

**Performance improvement.** Our program brings you a real-time view of your organization's performance as compared to SHP's largest-in-the-industry benchmarking database. We help you identify areas for improvement to continuously strengthen quality and stay competitive in your local market.

**Automated data collection.** No need for manual data entry! We work with all major hospice software vendors to make data gathering and uploads automatic.

- Easy management of multiple reporting requirements. We work with your software vendor to gather and organize data into actionable information. Our real-time reports meet mandatory reporting requirements across all key performance metrics.
- **Integrated CAHPS**<sup>®</sup> **surveys.** As an approved CAHPS<sup>®</sup> vendor, we provide all of your performance metrics in one reporting suite. We bring you insights on individual clinician performance, share with you patient comments, and show trends over time.