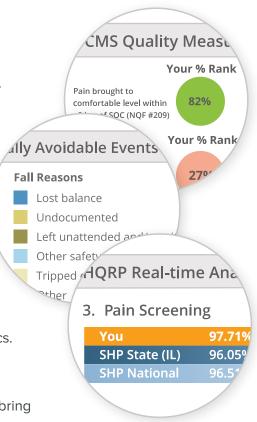

SHP for Hospice brings a level of transparency to your organization that drives the necessary accountability required to improve performance, increase patient and caregiver satisfaction, and remain competitive in local and national markets. Your data is available in real-time, so you can see how you are performing today, instead of waiting for quarterly published reports.

#### A fully automated solution for your hospice

**Performance improvement.** Our program brings you a real-time view of your organization's performance as compared to SHP's largest-in-the-industry benchmarking database. We help you identify areas for improvement to continuously strengthen quality and stay competitive in your local market.

**Automated data collection.** No need for manual data entry! We work with all major hospice software vendors to make data gathering and uploads automatic.

- Easy management of multiple reporting requirements. We work with your software vendor to gather and organize data into actionable information. Our real-time reports meet mandatory reporting requirements across all key performance metrics.
- **Integrated CAHPS**<sup>®</sup> **surveys.** As an approved CAHPS<sup>®</sup> vendor, we provide all of your performance metrics in one reporting suite. We bring you insights on individual clinician performance, share with you patient comments, and show trends over time.